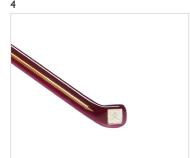

- Premium Metals
   Custom Union Jack Hidden Trims
- Universal Bridge Real Riveted Hinges Bespoke in nature
  - Subtle Logo Placement Tailored, Classic Features
    - Thinner Acetates

- 1. Custom Union Jack hidden trims
- 2. Real riveted hinges with custom metal front plate
- 3. Timeless silhouettes featuring "W" cut and keyhole bridge details
- 4. Hockey stick tip with iconic square "Bowler Hat and Crossed Umbrellas" monogram