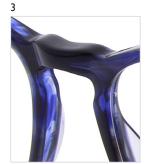

- Premium Metals
   Custom Union Jack Hidden Trims
- Universal Bridge Real Riveted Hinges Bespoke in nature
  - Subtle Logo Placement Tailored, Classic Features
    - Thinner Acetates

- 1. Custom Union Jack hidden trims
- 2. Real riveted hinges with custom metal front plate
- 3. Timeless silhouettes featuring "W" cut and keyhole bridge details
- 4. Hockey stick tip with iconic square "Bowler Hat and Crossed Umbrellas" monogram