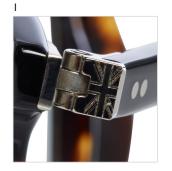

- Premium Metals
   Custom Union Jack Hidden Trims
- Universal Bridge Real Riveted Hinges Bespoke in nature
  - Subtle Logo Placement Tailored, Classic Features
    - Thinner Acetates

- 1. Custom Union Jack hidden trims
- 2. Real riveted hinges with custom metal front plate
- 3. Timeless silhouettes featuring "W" cut and keyhole bridge details
- 4. Hockey stick tip with iconic square "Bowler Hat and Crossed Umbrellas" monogram