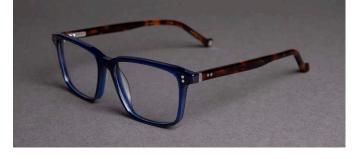

- Premium Metals
   Custom Union Jack Hidden Trims
- Universal Bridge Real Riveted Hinges Bespoke in nature
  - Subtle Logo Placement Tailored, Classic Features
    - Thinner Acetates

- 1. Custom Union Jack hidden trims
- 2. Real riveted hinges with custom metal front plate
- 3. Timeless silhouettes featuring "W" cut and keyhole bridge details
- 4. Hockey stick tip with iconic square "Bowler Hat and Crossed Umbrellas" monogram

- 5. Bespoke hinge with embossed Hackett branding
- 6. Two tone milled stainless steel featuring precision engineered temples
- Sophisticated aesthetics mixed with vintage shapes handcrafted in ultra fine acetates