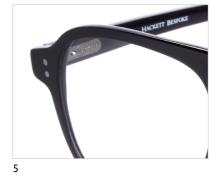

- Premium Metals
   Custom Union Jack Hidden Trims
- Universal Bridge Real Riveted Hinges Bespoke in nature
  - Subtle Logo Placement Tailored, Classic Features
    - Thinner Acetates

- 1. Custom Union Jack hidden trims
- 2. Real riveted hinges with custom metal front plate
- 3. Timeless silhouettes featuring "W" cut and keyhole bridge details
- 4. Hockey stick tip with iconic square "Bowler Hat and Crossed Umbrellas" monogram