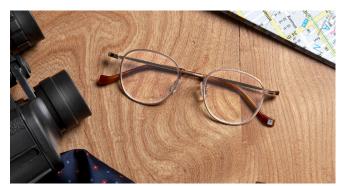

- Premium Metals
   Custom Union Jack Hidden Trims
- Universal Bridge Real Riveted Hinges Bespoke in nature
  - Subtle Logo Placement Tailored, Classic Features
    - Thinner Acetates

- 1. Custom Union Jack hidden trims
- 2. Real riveted hinges with custom metal front plate
- 3. Timeless silhouettes featuring "W" cut and keyhole bridge details
- 4. Hockey stick tip with iconic square "Bowler Hat and Crossed Umbrellas" monogram

- 5. Bespoke hinge with embossed Hackett branding
- 6. Two tone milled stainless steel featuring precision engineered temples
- Sophisticated aesthetics mixed with vintage shapes handcrafted in ultra fine acetates