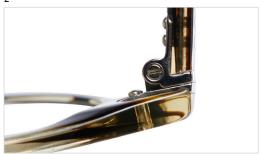

- 5. Bespoke hinge with embossed Hackett branding
- 6. Two tone milled stainless steel featuring precision engineered temples
- Sophisticated aesthetics mixed with vintage shapes handcrafted in ultra fine acetates