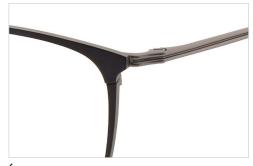

- 5. Bespoke hinge with embossed Hackett branding
- 6. Two tone milled stainless steel featuring precision engineered temples
- Sophisticated aesthetics mixed with vintage shapes handcrafted in ultra fine acetates