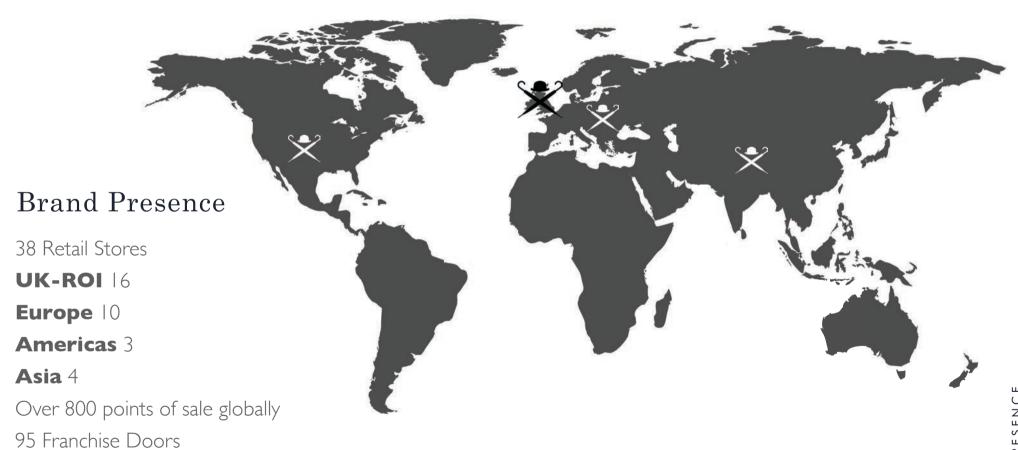

# BRAND











### **ESSENCE**

Hackett is a classic British clothing and accessories brand which caters for the head to toe needs of men of all ages who wish to dress stylishly and to whom quality is more important than the vagaries of fashion.





## PERSONALITY

To dress men for any occasion whether it is business, formal, country or sporting and it is perfectly encapsulated under the strap-line Essential British Kit.





MEN'S TAILORING SHOES



ACCESSORIES

BOYS





#### GLOBAL DISTRIBUTION

8 Showrooms

3 Distributors



SRAND PRESENC

## EYEWEAR



## COLLECTION OBJECTIVES

- I. To offer a unique but timeless design in line with the Hackett customer.
- 2. Introduce a NEW high-end men's contemporary collection with unique design with Jeremy Hackett signatures and premium materials (titanium, Japanese acetate).





























New "H in the box" embellishment inspired by Hackett cufflinks

Inner Windsor rim construction



New H Hinge

New metal in-line models