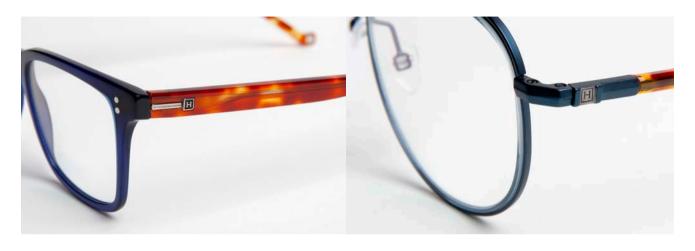

New "H in the box" embellishment inspired by Hackett cufflinks

Inner Windsor rim construction

New H Hinge

New metal in-line models