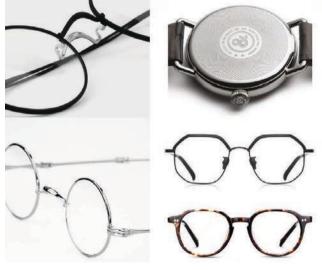

## EYEWEAR

## COLLECTION OBJECTIVES

- I. To offer a unique but timeless design in line with the Hackett customer.
- 2. Introduce a NEW high-end men's contemporary collection with unique design with Jeremy Hackett signatures and premium materials (titanium, Japanese acetate).

New "H in the box" embellishment inspired by Hackett cufflinks

Inner Windsor rim construction

New H Hinge

New metal in-line models