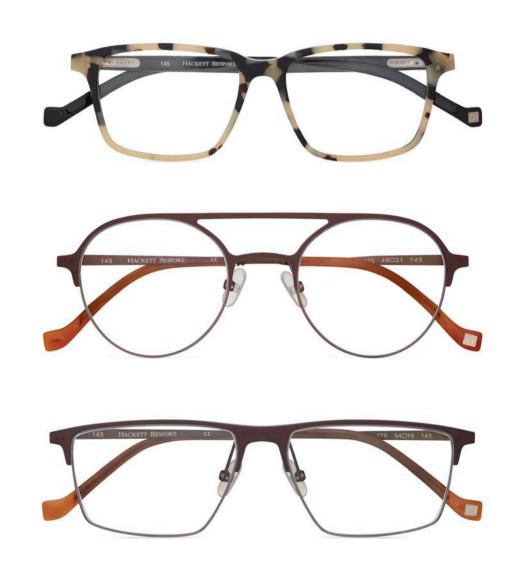

## EYEWEAR

## COLLECTION OBJECTIVES

- I. To offer a unique but timeless design in line with the Hackett customer.
- 2. Introduce a NEW high-end men's contemporary collection with unique design with Jeremy Hackett signatures and premium materials (titanium, Japanese acetate).

New "H in the box" embellishment inspired by Hackett cufflinks

Inner Windsor rim construction

New H Hinge

New metal in-line models